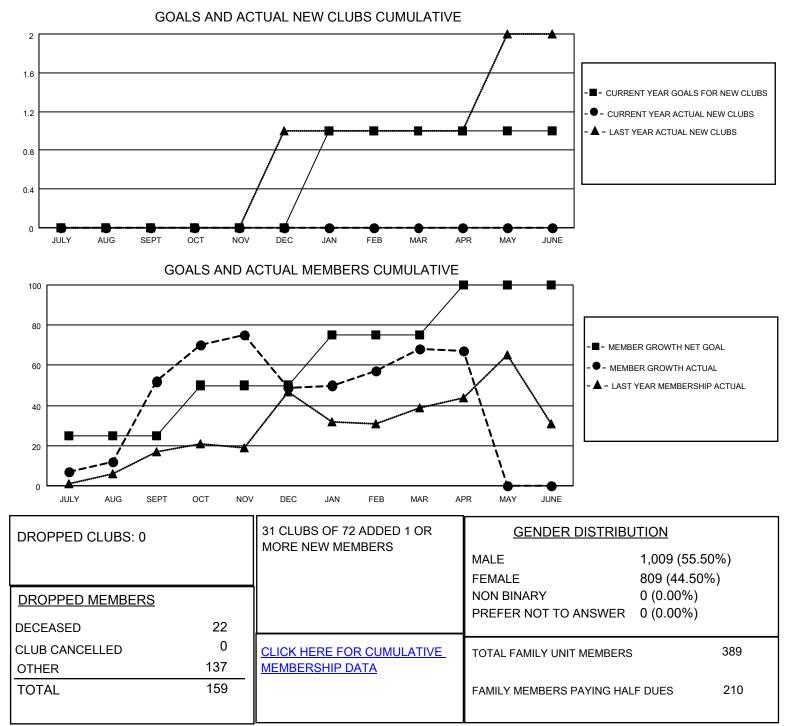

## LOCATION ILLINOIS

District 1 A

Results as of: 4/30/2023

| Clubs                 |               |           |               | Members               |                        |                         |                                                    |
|-----------------------|---------------|-----------|---------------|-----------------------|------------------------|-------------------------|----------------------------------------------------|
| RESULTS FOR 2022-2023 |               |           |               | RESULTS FOR 2022-2023 |                        |                         |                                                    |
| QUARTER               | NEW CLUB GOAL | NEW CLUBS | DROPPED CLUBS | QUARTER               | BER GROWTH NET<br>GOAL | MEMBER GROWTH<br>ACTUAL | DROPPED<br>MEMBERS ACTUAL<br>(including transfers) |
| JULY/AUG/SEPT         | 0             | 0         | 0             | JULY/AUG/SEPT         | 25                     | 93                      | 34                                                 |
| OCT/NOV/DEC           | 0             | 0         | 0             | OCT/NOV/DEC           | 25                     | 98                      | 88                                                 |
| JAN/FEB/MAR           | 1             | 0         | 0             | JAN/FEB/MAR           | 25                     | 42                      | 21                                                 |
| APR/MAY/JUNE          | 0             | 0         | 0             | APR/MAY/JUNE          | 25                     | 15                      | 16                                                 |